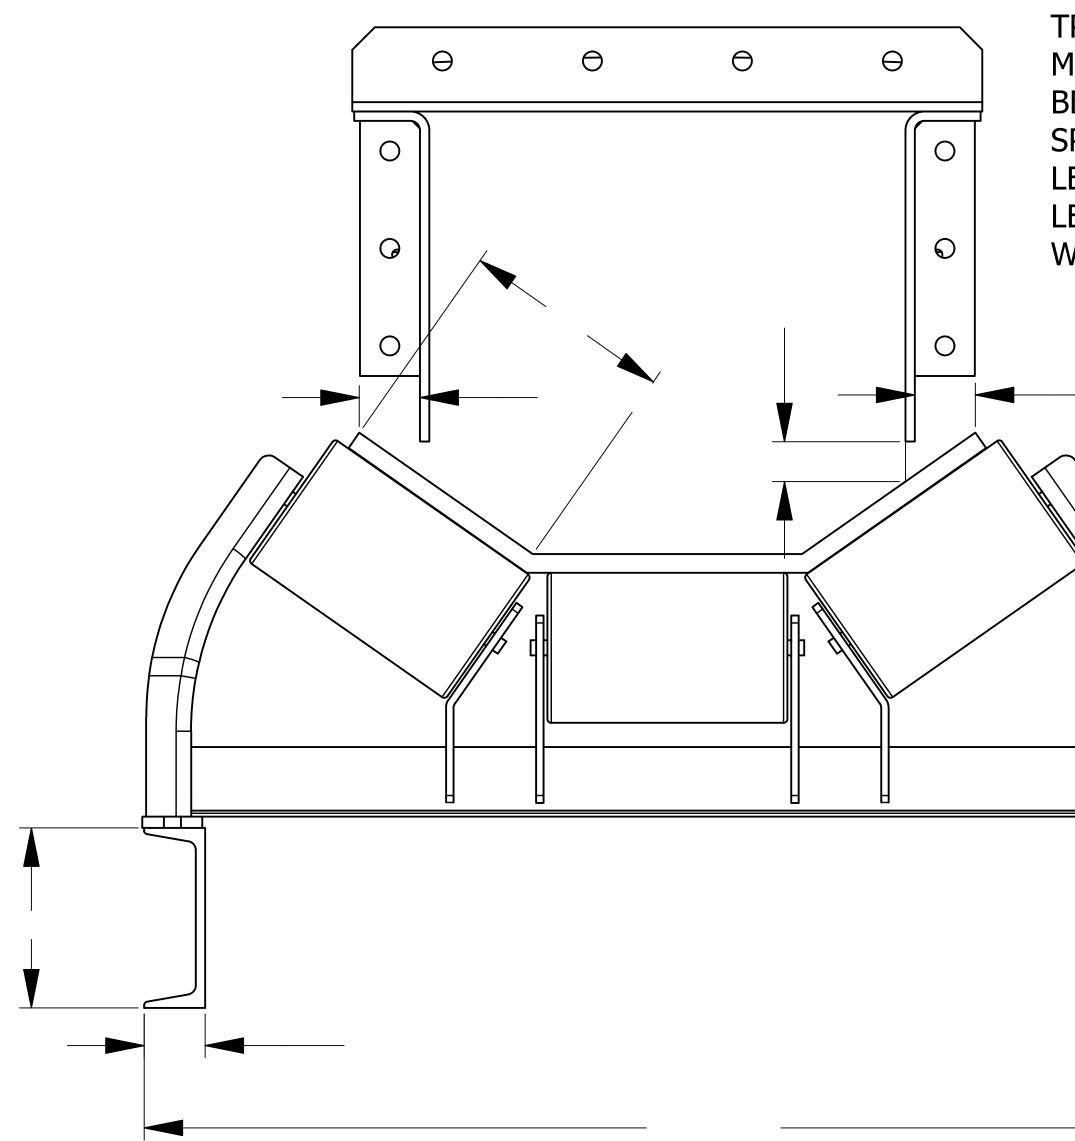

### NOTES: UNLESS OTHERWISE SPECIFIED

100. ALL DIMENSIONS ARE INCHES AND VALUES ARE IN U.S CUSTOMARY UNITS.

TPH = MATERIAL & SIZE = BELT SPEED,FPM = SPLICE: MECH OR VULC = LENGTH OF CANOE = LENGTH OF LOAD SHOE = WIDTH OF LOAD SHOE =