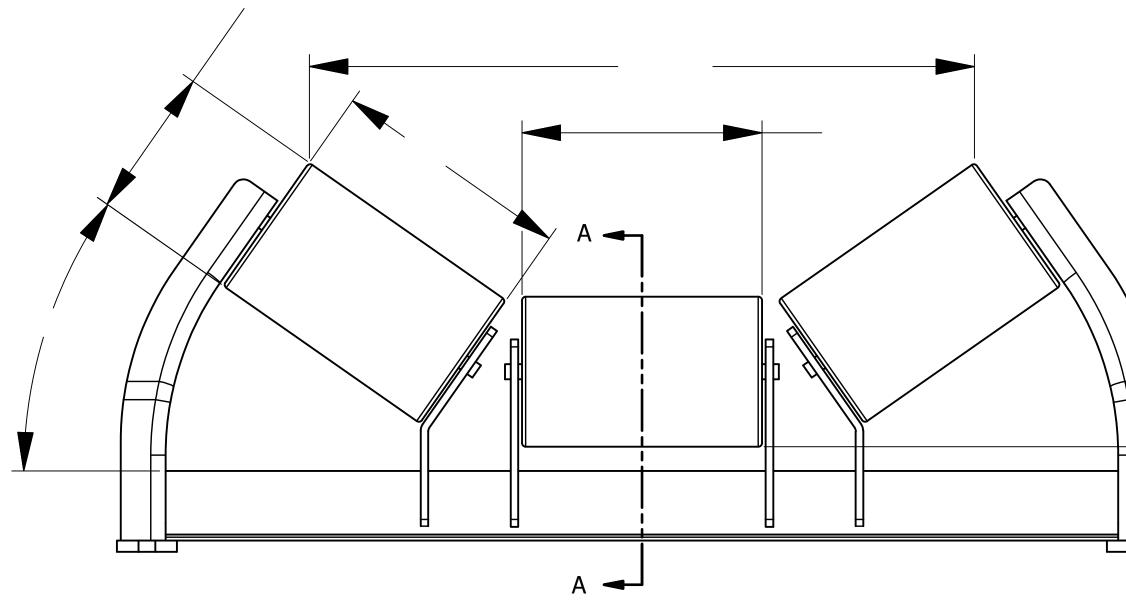

### NOTES: UNLESS OTHERWISE SPECIFIED

100. ALL DIMENSIONS ARE INCHES AND VALUES ARE IN U.S CUSTOMARY UNITS.

TPH = MATERIAL & SIZE = BELT SPEED,FPM = SPLICE: MECH OR VULC = LENGTH OF CANOE = LENGTH OF LOAD SHOE = WIDTH OF LOAD SHOE =