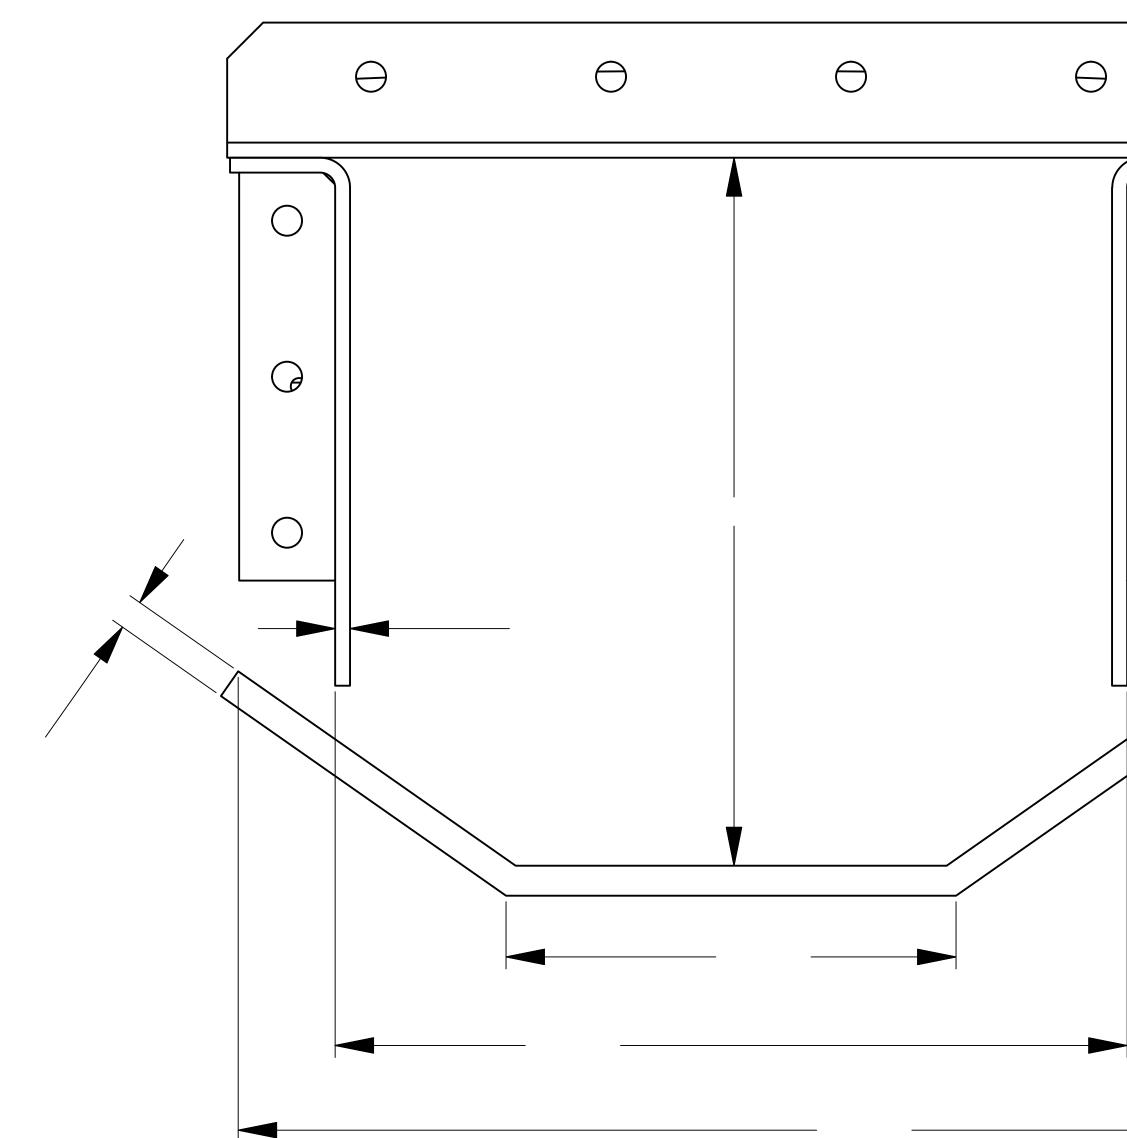

### NOTES: UNLESS OTHERWISE SPECIFIED

100. ALL DIMENSIONS ARE INCHES AND VALUES ARE IN U.S CUSTOMARY UNITS.

TPH = MATERIAL & SIZE = BELT SPEED,FPM = SPLICE: MECH OR VULC = LENGTH OF CANOE = LENGTH OF LOAD SHOE = WIDTH OF LOAD SHOE =