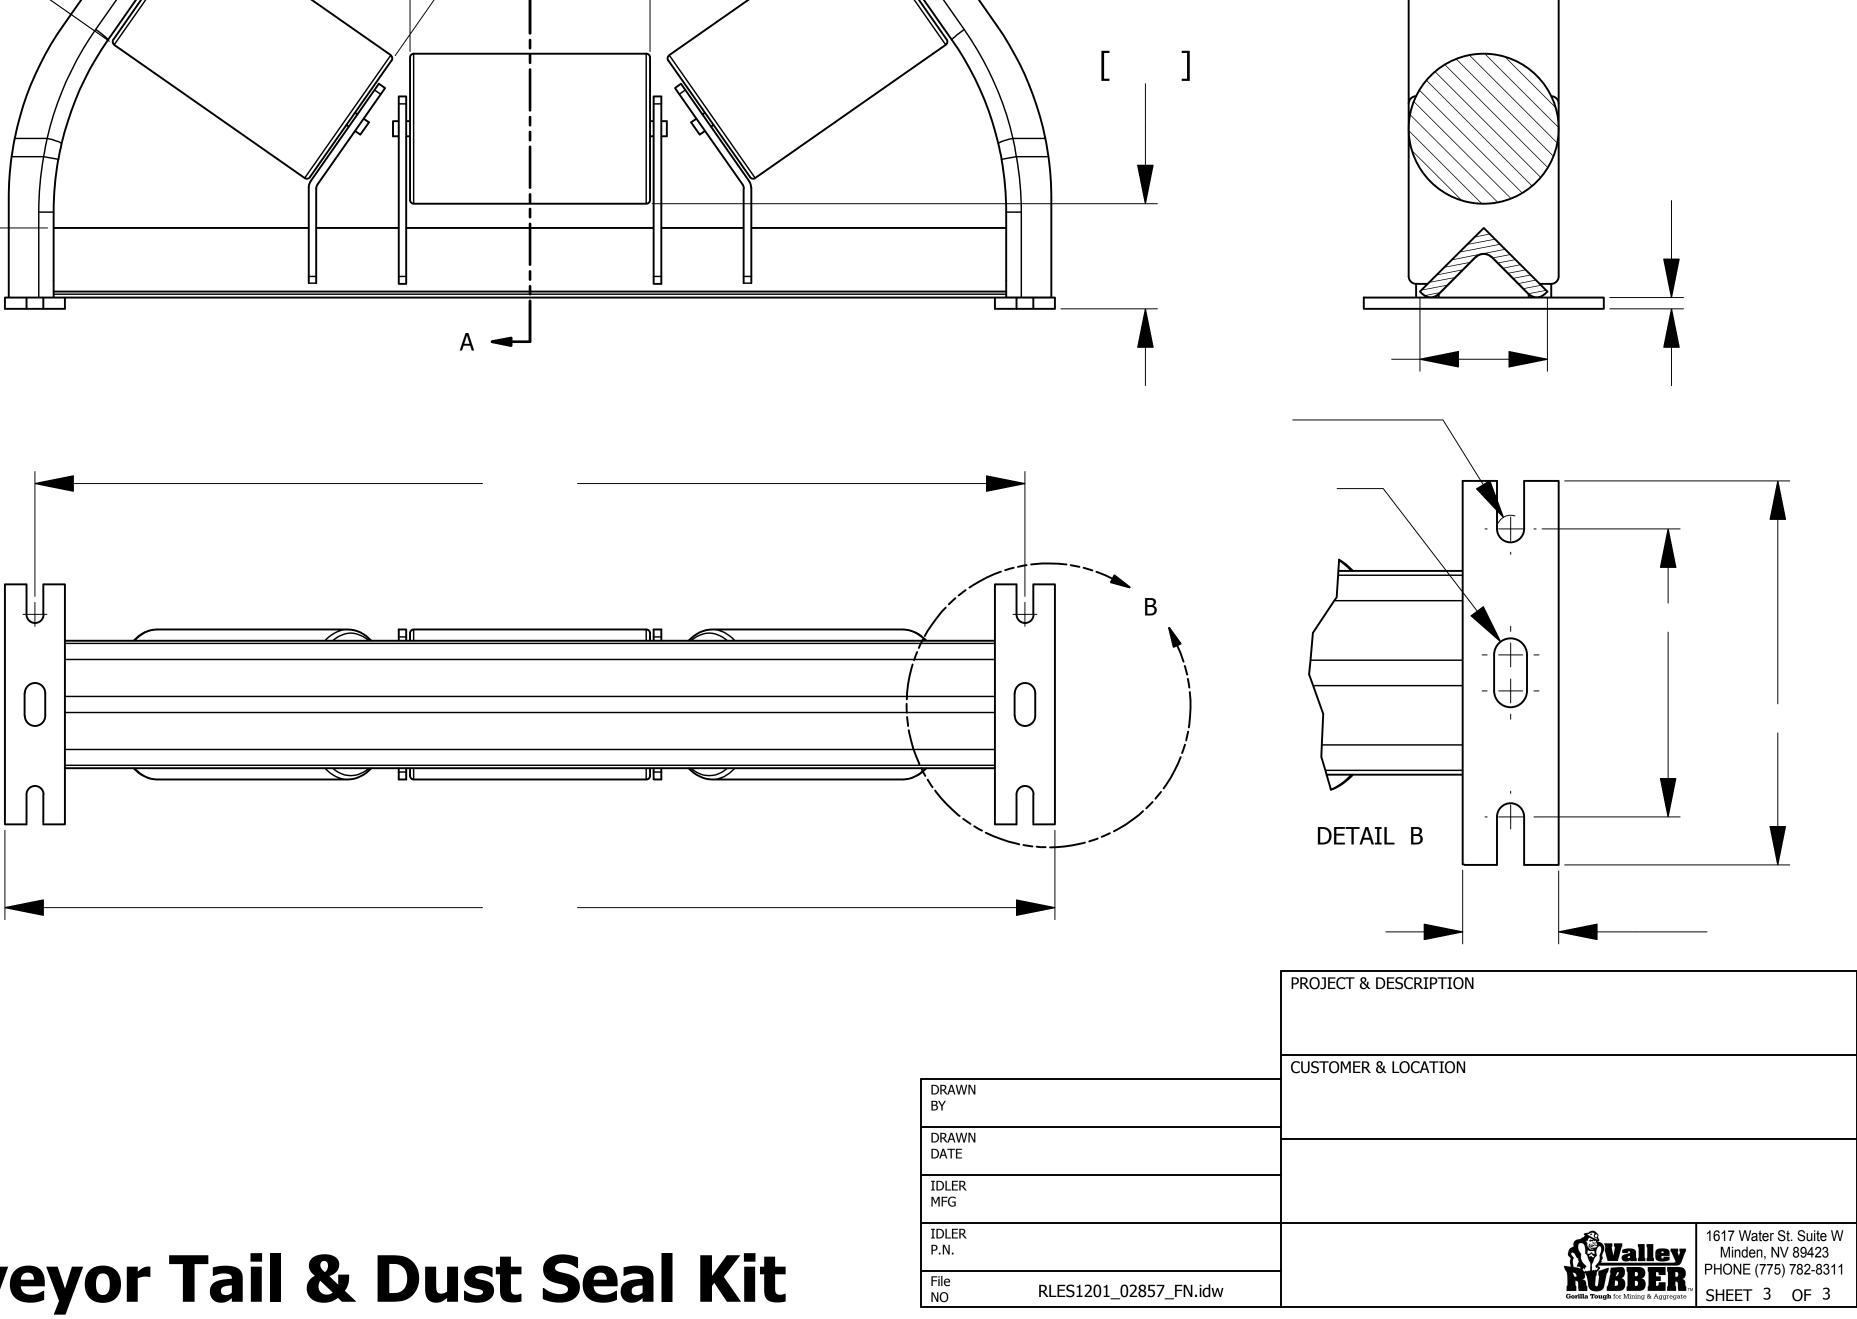

regate | SHEET 1 OF 3                                                       |



## **Conveyor Tail & Dust Seal Kit**

DRAWN BY DRAWN DATE IDLER MFG IDLER P.N. File NO

|                       | PROJECT & DESCRIPTION<br>CUSTOMER & LOCATION                                                                                     |
|-----------------------|----------------------------------------------------------------------------------------------------------------------------------|
|                       |                                                                                                                                  |
| RLES1201_02857_FN.idw | Valley<br>Notes1617 Water St. Suite W<br>Minden, NV 89423<br>PHONE (775) 782-8311Gorilla Tough for Mining & AggregateSHEET 2OF 3 |





# **Conveyor Tail & Dust Seal Kit**

SECTION A-A